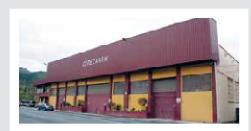

The company has two separate facilities: a manufacturing plant in Aranzazu with a total area of 1,600  $\text{m}^2$ , and a 1,000  $\hat{\text{m}}$  unit in the Bildosola industrial estate in Artea, (Bizkaia), where our products are assembled.

### Manufacturing Plant in Aranzazu

- CNC milling machine: up to 4 m for the X-axis, Y-axis = 1.5 m, and Z-axis = 2.6 m.
- CNC MTE milling machine: up to 5 m for the X-axis, with a rotary table of 20 tonne capacity.
- Horizontal CNC Lathe of Ø2,000 x 8,000 mm for up to 18 tonnes.
- Horizontal Lathe of Ø870 capacity for bench turnover, and 3,000 mm between points.
- Radial drills.
- Metrology.
- Manual plasma cutting machine, up to 40 mm.
- Cranes
- > Boilermaking area: 12.5 tonnes.
- > Lathes and machining area: 20 tonnes.
- > Assembly line: 20 tonnes.
- Welding and boilermaking: approved welders for manual and semiautomatic procedures, and TIG Welding for Austenitic, Duplex, and Super Duplex Carbon Steel and Stainless Steel.
- · Exclusive welding station for stainless steel.

#### Construcciones Mecánicas Aranzazu

Barrio Zelaia nº II 48140 Arantzazu (Bizkaia)

**Coordinates:** 43.155688, -2.790657