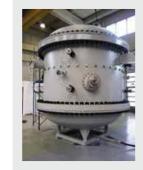

## Water Treatment

COMECARAN S.A., manufactures fiters since diameters DN 400 until DN 3000 in carbon steel painted as both linings Neoprene rubber or Ebonite, as well as Ferro-austenitic stainless and austenitic stainless steel (Duplex 1.4462 and 1.4410

- **Valves**
- Water flters
- Dismantling reels
- Thickening tables
- **Belt flters**