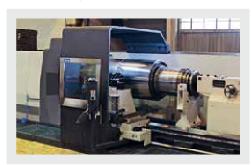

### Manufacturing Plant in Aranzazu

- CNC milling machine: up to 4 m for the X-axis, Y-axis = 1.5 m, and Z-axis = 2.6 m.
- CNC MTE milling machine: up to 5 m for the X-axis, with a rotary table of 20 tonne capacity.
- Horizontal CNC Lathe of Ø2,000 x 8,000 mm for up to 18 tonnes.
- Horizontal Lathe of Ø870 capacity for bench turnover, and 3,000 mm between points.
- Radial drills.
- Metrology.
- Manual plasma cutting machine, up to 40 mm.
- Cranes
- > Boilermaking area: 12.5 tonnes.
- > Lathes and machining area: 20 tonnes.
- > Assembly line: 20 tonnes.
- Welding and boilermaking: approved welders for manual and semiautomatic procedures, and TIG Welding for Austenitic, Duplex, and Super Duplex Carbon Steel and Stainless Steel.
- · Exclusive welding station for stainless steel.