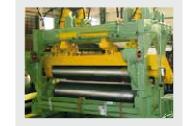

### Manufacturing Plant in Aranzazu

- CNC milling machine: up to 4 m for the X-axis, Y-axis = 1.5 m, and Z-axis = 2.6 m.
- CNC MTE milling machine: up to 5 m for the X-axis, with a rotary table of 20 tonne capacity.
- Horizontal CNC Lathe of Ø2,000 x 8,000 mm for up to 18 tonnes.
- Horizontal Lathe of Ø870 capacity for bench turnover, and 3,000 mm between points.
- Radial drills.
- Metrology.
- Manual plasma cutting machine, up to 40 mm.
- Cranes
- > Boilermaking area: 12.5 tonnes.
- > Lathes and machining area: 20 tonnes.
- > Assembly line: 20 tonnes.
- Welding and boilermaking: approved welders for manual and semiautomatic procedures, and TIG Welding for Austenitic, Duplex, and Super Duplex Carbon Steel and Stainless Steel.
- · Exclusive welding station for stainless steel.

### Some of our most successful projects

- Brilliant Annealing Line (BAL) machines for ACERINOX, NAS, AST, KTN and OUTOKUMPU (LANG SHITAN).
- Charge and Discharge furnace mechanisms for OUTOKUMPU TORNIO.
   Tundish cars for ACB BILBAO.
- Filters for Cattenom (France), Summer and Vogtle (USA) Nuclear Power Stations and Aramco (Saudi Arabia).
- Water fltering equipment for nuclear power plants (France & USA) EPR FLAMENVILLE,
   GOLFECH, BARTOW and Conventional Thermal Power Stations.
- Filters for Cattenom (France), Summer and Vogtle (USA) Nuclear Power Stations and Aramco (Saudi Arabia).
- Waste water treatment sludge thickening machines manufactured for clients all over Europe, Mexico, Chile, and Argentina Our Global Approach.
- Manufacturing of different projects for the Japanese Engineering CHUGAI Ro. Co., Ltd.
- Aluminium door for nuclear reactor pool (General Electric).