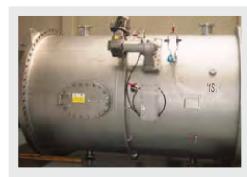

## Water Treatment

COMECARAN S.A., manufactures fiters since diameters DN 400 until DN 3000 in carbon steel painted as both linings Neoprene rubber or Ebonite, as well as Ferro-austenitic stainless and austenitic stainless steel (Duplex 1.4462 and 1.4410

- **Valves**
- Water flters
- Dismantling reels
- Thickening tables
- **Belt flters**