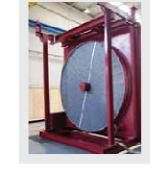

## Water Treatment

COMECARAN S.A., manufactures fiters since diameters DN 400 until DN 3000 in carbon steel painted as both linings Neoprene rubber or Ebonite, as well as Ferro-austenitic stainless and austenitic stainless steel (Duplex 1.4462 and 1.4410

- **Valves**
- Water flters
- Dismantling reels
- Thickening tables
- **Belt flters**